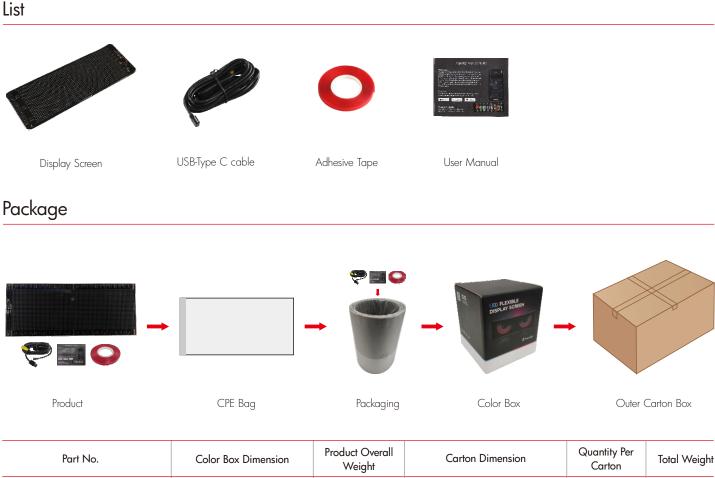

# LED Flexible Display Screen

| Part No.                      | Color Box Dimension                        | Weight  | Carton Dimension                              | Carton  | Iotal Weight |
|-------------------------------|--------------------------------------------|---------|-----------------------------------------------|---------|--------------|
| BP-P4-2464-FSB-1921M3-05C-001 | L120×W120×H136mm<br>[L4.72×W4.72×H5.35in.] | 400±50g | L375×W375×H295mm<br>[L14.76×W14.76×H11.61in.] | 18 sets | 8.18±0.5kg   |