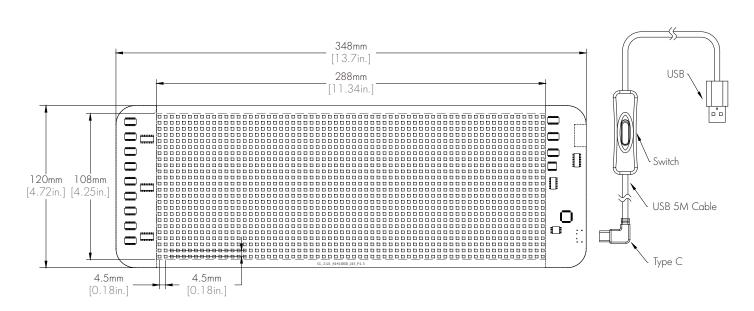

## Dimension

## Specification

| Flexible Screen           |                                       |                              |                                                                                                                                                        |  |  |  |  |
|---------------------------|---------------------------------------|------------------------------|--------------------------------------------------------------------------------------------------------------------------------------------------------|--|--|--|--|
| Product Series:           | P4 24*64 Series                       | Input Voltage:               | DC 5V                                                                                                                                                  |  |  |  |  |
| Part No. :                | BP-P4-2464-FSB-1921M3-05C-001         | Max. Power:                  | 5W                                                                                                                                                     |  |  |  |  |
| Dimension:                | L348×W120×H3mm [L13.7×W4.72×H0.12in.] | Power Mode:                  | Туре-С                                                                                                                                                 |  |  |  |  |
| Resolution:               | 24×64 pixels                          | Control:                     | Smartphone APP+Bluetooth                                                                                                                               |  |  |  |  |
| Pixel Pitch:              | P4 (4.5mm)[0.18in.]                   | Minimum<br>Bending Diameter: | 80mm[3.15in.]                                                                                                                                          |  |  |  |  |
| LED Chip:                 | 1921RGB                               |                              | Chinese, Traditional Chinese, English, German,<br>French, Russian, Italian, Portuguese, Spanish, Thai,<br>Indian, Vietnamese, Korean, Japanese, Arabic |  |  |  |  |
| Technology:               | IP54 PU glue dripping process         | App Languages:               |                                                                                                                                                        |  |  |  |  |
| Operating<br>Temperature: | -20°C ~ 45°C [-4~113°F]               |                              |                                                                                                                                                        |  |  |  |  |