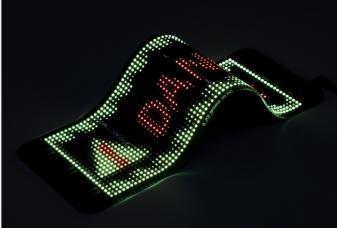

#### Features

- 1. 24x64 pixels resolution for crisp visuals, ultra-thin and flexible.
- 2. IP54-rated PU-coated screen resists dust, splashes, and humidity, ensuring reliability in dry or damp environments.
- 3. Rollable construction enables compact storage and portability.
- Low-power DC 5V Type-C driven, compatible with most USB adapters and power banks.
- 5. Bluetooth-enabled smartphone app for wireless content management: upload text, animations, or custom graffiti, adjust brightness, scrolling speed, schedule displays.
- 6. Multi-mode display: choose static, scrolling, or animated effects. Customizable content library supported.
- 7. Peel-and-stick adhesive backing for instant mounting on clean, dry surfaces (glass, tile, metal).