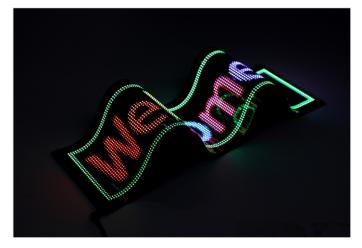

### Features

- 1. 32x144 pixels resolution for crisp visuals, ultra-thin and flexible.
- 2. IP54-rated PU-coated screen resists dust, splashes, and humidity, ensuring reliability in dry or damp environments.
- 3. Rollable construction enables compact storage and portability.
- Low-power DC 5V Type-C driven, compatible with most USB adapters and power banks.
- 5. Bluetooth-enabled smartphone app for wireless content management: upload text, animations, or custom graffiti, adjust brightness, scrolling speed, schedule displays.
- 6. Multi-mode display: choose static, scrolling, or animated effects. Customizable content library supported.
- 7. Peel-and-stick adhesive backing for instant mounting on clean, dry surfaces (glass, tile, metal).

## Application

-. Ideal for: Retail promotions, event signage, smart home decor, hospitality messaging, and portable advertising solutions.

01 www.gl-leds.com