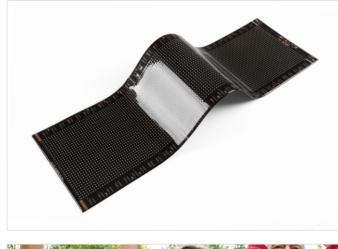

# LED Flexible Display Screen

## P4 32\*144 Series

### BP-P4-32144-FSB-1921M3-05C-001

### Features

- 1. 32x144 pixels resolution for crisp visuals, ultra-thin and flexible.
- 2. IP54-rated PU-coated screen resists dust, splashes, and humidity, ensuring reliability in dry or damp environments.
- 3. Rollable construction enables compact storage and portability.
- Low-power DC 5V Type-C driven, compatible with most USB adapters and power banks.
- 5. Bluetooth-enabled smartphone app for wireless content management: upload text, animations, or custom graffiti, adjust brightness, scrolling speed, schedule displays.
- 6. Multi-mode display: choose static, scrolling, or animated effects. Customizable content library supported.
- 7. Peel-and-stick adhesive backing for instant mounting on clean, dry surfaces (glass, tile, metal).