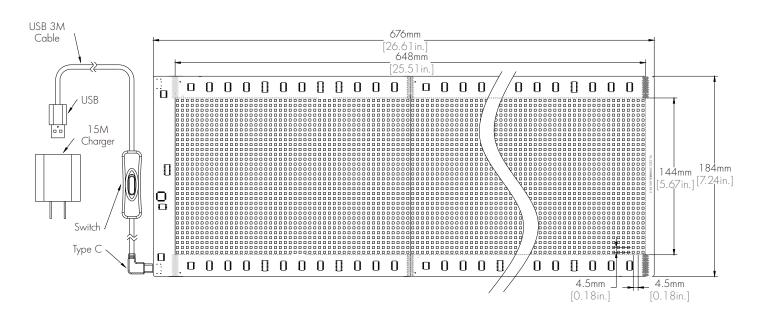

## Specification

| Flexible Screen           |                                        |                                        |                                                                                                                                                        |  |  |  |  |
|---------------------------|----------------------------------------|----------------------------------------|--------------------------------------------------------------------------------------------------------------------------------------------------------|--|--|--|--|
| Product Series:           | P4 32*144 Series                       | Input Voltage: DC 5V                   |                                                                                                                                                        |  |  |  |  |
| Part No. :                | BP-P4-32144-FSB-1921M3-05C-001         | Max. Power:                            | 15W                                                                                                                                                    |  |  |  |  |
| Dimension:                | L676×W184×H3mm [L26.61×W7.24×H0.12in.] | Power Mode:                            | Туре-С                                                                                                                                                 |  |  |  |  |
| Resolution:               | 32×144 pixels                          | Control:                               | Smartphone APP+Bluetooth                                                                                                                               |  |  |  |  |
| Pixel Pitch:              | P4 (4.5mm)[0.18in.]                    | Minimum<br>Bending Diameter:           | 100mm[3.94in.]                                                                                                                                         |  |  |  |  |
| LED Chip:                 | 1921RGB                                |                                        | Chinese, Traditional Chinese, English, German,<br>French, Russian, Italian, Portuguese, Spanish, Thai,<br>Indian, Vietnamese, Korean, Japanese, Arabic |  |  |  |  |
| Technology:               | IP54 PU glue dripping process          | App Languages:                         |                                                                                                                                                        |  |  |  |  |
| Operating<br>Temperature: | -20°C ~ 45°C [-4~113°F]                | J. |                                                                                                                                                        |  |  |  |  |

### Dimension