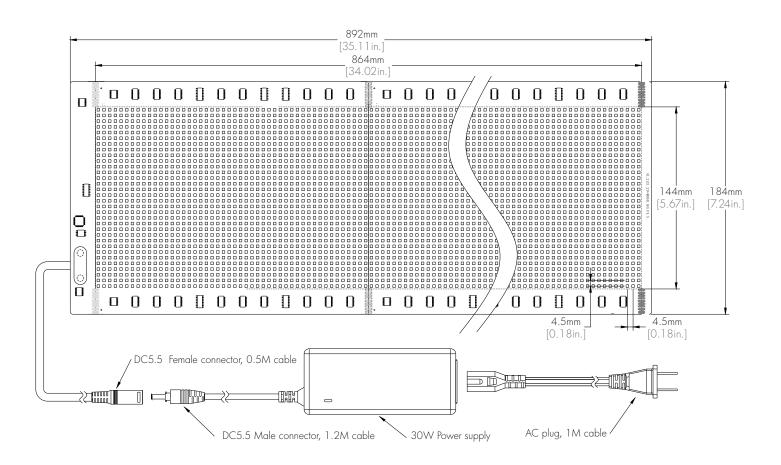

### Specification

| Flexible Screen           |                                        |                                  |                                                                                                                                                        |  |  |  |  |
|---------------------------|----------------------------------------|----------------------------------|--------------------------------------------------------------------------------------------------------------------------------------------------------|--|--|--|--|
| Product Series:           | P4 32*192 Series                       | Input Voltage:                   | DC 5V                                                                                                                                                  |  |  |  |  |
| Part No. :                | BP-P4-32192-FSB-1921M3-05D-001         | Max. Power:                      | 20W                                                                                                                                                    |  |  |  |  |
| Dimension:                | L892×W184×H3mm [L35.11×W7.24×H0.12in.] | Power Mode:                      | 30W Power Supply                                                                                                                                       |  |  |  |  |
| Resolution:               | 32×192 pixels                          | Control:                         | Smartphone APP+Bluetooth                                                                                                                               |  |  |  |  |
| Pixel Pitch:              | P4 (4.5mm)[0.18in.]                    | Minimum<br>Bending Diameter:     | 100mm[3.94in.]                                                                                                                                         |  |  |  |  |
| LED Chip:                 | 1921RGB                                |                                  | Chinese, Traditional Chinese, English, German,<br>French, Russian, Italian, Portuguese, Spanish, Thai,<br>Indian, Vietnamese, Korean, Japanese, Arabic |  |  |  |  |
| Technology:               | IP54 PU glue dripping process          | App Languages:                   |                                                                                                                                                        |  |  |  |  |
| Operating<br>Temperature: | -20°C ~ 45°C [-4~113°F]                | ); ; ; ; ; ; ; ; ; ; ; ; ; ; ; ; |                                                                                                                                                        |  |  |  |  |

#### Dimension