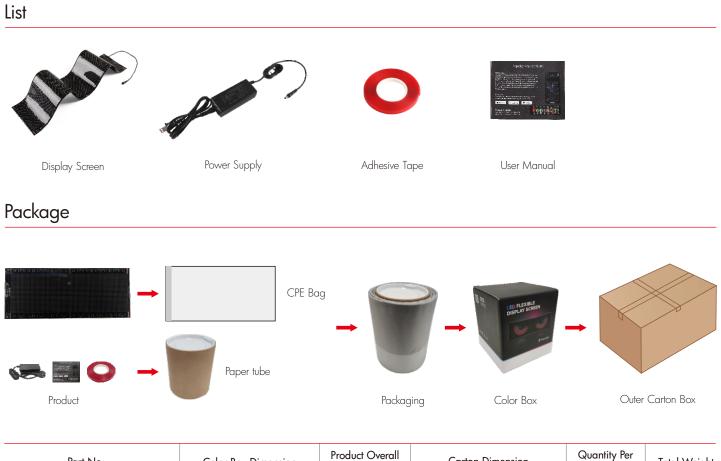

## LED Flexible Display Screen

| Part No.                       | Color Box Dimension                        | Product Overall<br>Weight | Carton Dimension                             | Quantity Per<br>Carton | Total Weight |
|--------------------------------|--------------------------------------------|---------------------------|----------------------------------------------|------------------------|--------------|
| BP-P4-32192-FSB-1921M3-05D-001 | L135×W135×H200mm<br>[L5.31×W5.31×H7.87in.] | 1310±50g                  | L420×W420×H220mm<br>[L16.54×W16.54×H8.66in.] | 9 sets                 | 12.76±0.5kg  |