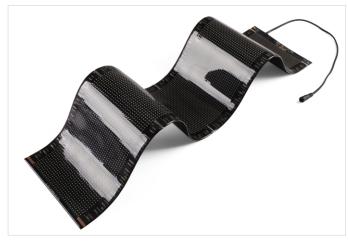

# LED Flexible Display Screen

## P4 32\*192 Series

### BP-P4-32192-FSB-1921M3-05D-001

#### Features

- 1. 32x192 pixels resolution for crisp visuals, ultra-thin and flexible.
- 2. IP54-rated PU-coated screen resists dust, splashes, and humidity, ensuring reliability in dry or damp environments.
- 3. Rollable construction enables compact storage and portability.
- 4. Low-power DC 5V output, 30W power supply driven.
- 5. Bluetooth-enabled smartphone app for wireless content management: upload text, animations, or custom graffiti, adjust brightness, scrolling speed, schedule displays.
- 6. Multi-mode display: choose static, scrolling, or animated effects. Customizable content library supported.
- 7. Peel-and-stick adhesive backing for instant mounting on clean, dry surfaces (glass, tile, metal).