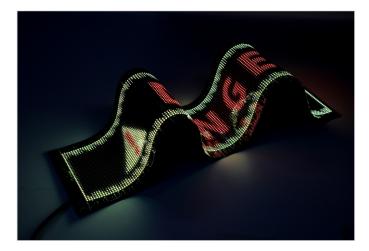

#### Features

- 1. 32x192 pixels resolution for crisp visuals, ultra-thin and flexible.
- 2. IP54-rated PU-coated screen resists dust, splashes, and humidity, ensuring reliability in dry or damp environments.
- 3. Rollable construction enables compact storage and portability.
- 4. Low-power DC 5V output, 30W power supply driven.
- 5. Bluetooth-enabled smartphone app for wireless content management: upload text, animations, or custom graffiti, adjust brightness, scrolling speed, schedule displays.
- 6. Multi-mode display: choose static, scrolling, or animated effects. Customizable content library supported.
- 7. Peel-and-stick adhesive backing for instant mounting on clean, dry surfaces (glass, tile, metal).