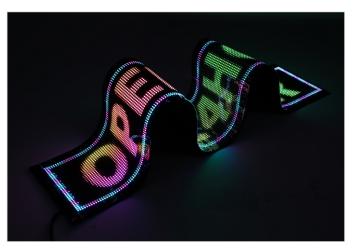

### **Features**

- 1. 32x240 pixels resolution for crisp visuals, ultra-thin and flexible.
- 2. IP54-rated PU-coated screen resists dust, splashes, and humidity, ensuring reliability in dry or damp environments.
- 3. Rollable construction enables compact storage and portability.
- 4. Low-power DC 5V output, 30W power supply driven.
- 5. Bluetooth-enabled smartphone app for wireless content management: upload text, animations, or custom graffiti, adjust brightness, scrolling speed, schedule displays.
- 6. Multi-mode display: choose static, scrolling, or animated effects. Customizable content library supported.
- 7. Peel-and-stick adhesive backing for instant mounting on clean, dry surfaces (glass, tile, metal).

## LED Flexible Display Screen

## Specification

| P4 32*240 Series                        | Input Voltage: DC 5V                                                                                                                           |                                                                                                                                                                                                                                                                                                |  |
|-----------------------------------------|------------------------------------------------------------------------------------------------------------------------------------------------|------------------------------------------------------------------------------------------------------------------------------------------------------------------------------------------------------------------------------------------------------------------------------------------------|--|
| BP-P4-32240-FSB-1921M3-05D-001          | Max. Power:                                                                                                                                    | Max. Power: 25W                                                                                                                                                                                                                                                                                |  |
| L1108×W184×H3mm [L43.62×W7.24×H0.12in.] | Power Mode:                                                                                                                                    | 30W Power Supply                                                                                                                                                                                                                                                                               |  |
| 32×240 pixels                           | Control:                                                                                                                                       | Smartphone APP+Bluetooth                                                                                                                                                                                                                                                                       |  |
| P4 (4.5mm)[0.18in.]                     | Minimum<br>Bending Diameter:                                                                                                                   | 100mm[3.94in.]                                                                                                                                                                                                                                                                                 |  |
| 1921RGB                                 |                                                                                                                                                | Chinese, Traditional Chinese, English, German,<br>French, Russian, Italian, Portuguese, Spanish, Thai,<br>Indian, Vietnamese, Korean, Japanese, Arabic                                                                                                                                         |  |
| IP54 PU glue dripping process           | App languages:                                                                                                                                 |                                                                                                                                                                                                                                                                                                |  |
| -20°C ~ 45°C [-4~113°F]                 | , the ranguages.                                                                                                                               |                                                                                                                                                                                                                                                                                                |  |
|                                         | BP-P4-32240-FSB-1921M3-05D-001 L1108×W184×H3mm [L43.62×W7.24×H0.12in.] 32×240 pixels P4 (4.5mm)[0.18in.] 1921RGB IP54 PU glue dripping process | BP-P4-32240-FSB-1921M3-05D-001       Max. Power:         L1108×W184×H3mm [L43.62×W7.24×H0.12in.]       Power Mode:         32×240 pixels       Control:         P4 (4.5mm)[0.18in.]       Minimum Bending Diameter:         1921RGB       IP54 PU glue dripping process         App Languages: |  |