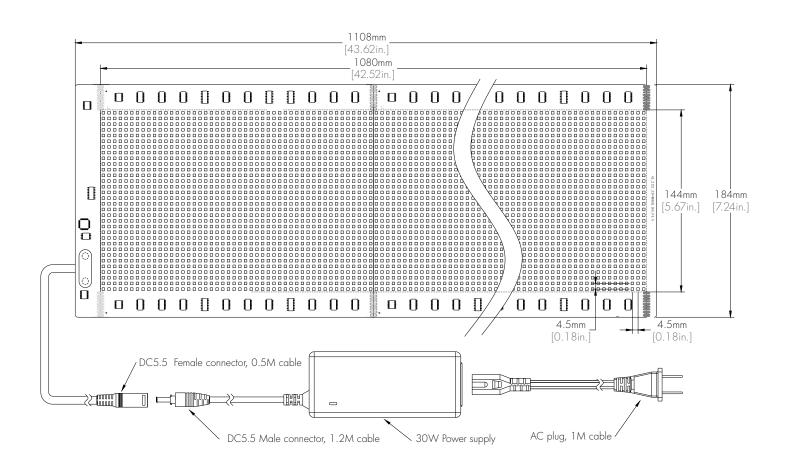

## Specification

| P4 32*240 Series                        | Input Voltage: DC 5V                                                                                                                           |                                                                                                                                                                                                                                                                                                |  |
|-----------------------------------------|------------------------------------------------------------------------------------------------------------------------------------------------|------------------------------------------------------------------------------------------------------------------------------------------------------------------------------------------------------------------------------------------------------------------------------------------------|--|
| BP-P4-32240-FSB-1921M3-05D-001          | Max. Power:                                                                                                                                    | Max. Power: 25W                                                                                                                                                                                                                                                                                |  |
| L1108×W184×H3mm [L43.62×W7.24×H0.12in.] | Power Mode:                                                                                                                                    | 30W Power Supply                                                                                                                                                                                                                                                                               |  |
| 32×240 pixels                           | Control:                                                                                                                                       | Smartphone APP+Bluetooth                                                                                                                                                                                                                                                                       |  |
| P4 (4.5mm)[0.18in.]                     | Minimum<br>Bending Diameter:                                                                                                                   | 100mm[3.94in.]                                                                                                                                                                                                                                                                                 |  |
| 1921RGB                                 |                                                                                                                                                | Chinese, Traditional Chinese, English, German,<br>French, Russian, Italian, Portuguese, Spanish, Thai,<br>Indian, Vietnamese, Korean, Japanese, Arabic                                                                                                                                         |  |
| IP54 PU glue dripping process           | App languages:                                                                                                                                 |                                                                                                                                                                                                                                                                                                |  |
| -20°C ~ 45°C [-4~113°F]                 | , the ranguages.                                                                                                                               |                                                                                                                                                                                                                                                                                                |  |
|                                         | BP-P4-32240-FSB-1921M3-05D-001 L1108×W184×H3mm [L43.62×W7.24×H0.12in.] 32×240 pixels P4 (4.5mm)[0.18in.] 1921RGB IP54 PU glue dripping process | BP-P4-32240-FSB-1921M3-05D-001       Max. Power:         L1108×W184×H3mm [L43.62×W7.24×H0.12in.]       Power Mode:         32×240 pixels       Control:         P4 (4.5mm)[0.18in.]       Minimum Bending Diameter:         1921RGB       IP54 PU glue dripping process         App Languages: |  |

#### **Dimension**