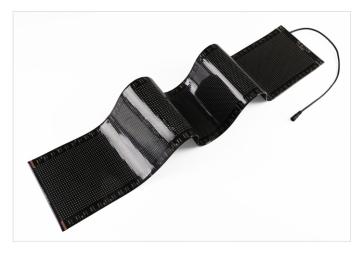

## LED Flexible Display Screen

## P4 32\*240 Series

### BP-P4-32240-FSB-1921M3-05D-001

### **Features**

- 1. 32x240 pixels resolution for crisp visuals, ultra-thin and flexible.
- 2. IP54-rated PU-coated screen resists dust, splashes, and humidity, ensuring reliability in dry or damp environments.
- 3. Rollable construction enables compact storage and portability.
- 4. Low-power DC 5V output, 30W power supply driven.
- 5. Bluetooth-enabled smartphone app for wireless content management: upload text, animations, or custom graffiti, adjust brightness, scrolling speed, schedule displays.
- 6. Multi-mode display: choose static, scrolling, or animated effects. Customizable content library supported.
- 7. Peel-and-stick adhesive backing for instant mounting on clean, dry surfaces (glass, tile, metal).