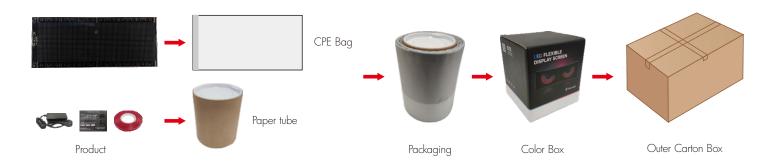

### Package

| Part No.                       | Color Box Dimension                        | Product Overall<br>Weight | Carton Dimension                             | Quantity Per<br>Carton | Total Weight |
|--------------------------------|--------------------------------------------|---------------------------|----------------------------------------------|------------------------|--------------|
| BP-P4-32240-FSB-1921M3-05D-001 | L135×W135×H200mm<br>[L5.31×W5.31×H7.87in.] | 1490±50g                  | L420×W420×H220mm<br>[L16.54×W16.54×H8.66in.] | 9 sets                 | 14.34±0.5kg  |