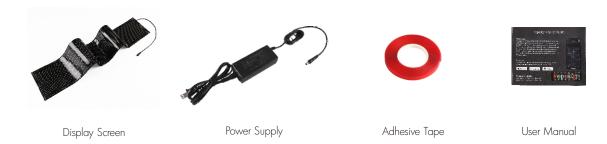

|  |
|                                         | BP-P4-32240-FSB-1921M3-05D-001 L1108×W184×H3mm [L43.62×W7.24×H0.12in.] 32×240 pixels P4 (4.5mm)[0.18in.] 1921RGB IP54 PU glue dripping process | BP-P4-32240-FSB-1921M3-05D-001       Max. Power:         L1108×W184×H3mm [L43.62×W7.24×H0.12in.]       Power Mode:         32×240 pixels       Control:         P4 (4.5mm)[0.18in.]       Minimum Bending Diameter:         1921RGB       IP54 PU glue dripping process         App Languages: |  |

#### **Dimension**





# LED Flexible Display Screen

#### List



### Package



| Part No.                       | Color Box Dimension                        | Product Overall<br>Weight | Carton Dimension                             | Quantity Per<br>Carton | Total Weight |
|--------------------------------|--------------------------------------------|---------------------------|----------------------------------------------|------------------------|--------------|
| BP-P4-32240-FSB-1921M3-05D-001 | L135×W135×H200mm<br>[L5.31×W5.31×H7.87in.] | 1490±50g                  | L420×W420×H220mm<br>[L16.54×W16.54×H8.66in.] | 9 sets                 | 14.34±0.5kg  |

#### **Notice**

- 1. Please read the attached "User Manual" before using this product.
- 2. Please use DC 5V USB or DC 5V power suppply to drive this product, otherwise the product will work impro