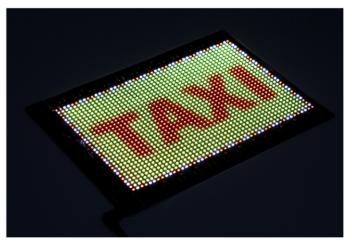

### **Features**

- 1. 32x48 pixels resolution for crisp visuals, ultra-thin and flexible.
- 2. IP54-rated PU-coated screen resists dust, splashes, and humidity, ensuring reliability in dry or damp environments.
- 3. Rollable construction enables compact storage and portability.
- 4. Low-power DC 5V Type-C driven, compatible with most USB adapters and power banks.
- 5. Bluetooth-enabled smartphone app for wireless content management: upload text, animations, or custom graffiti, adjust brightness, scrolling speed, schedule displays.
- 6. Multi-mode display: choose static, scrolling, or animated effects. Customizable content library supported.
- 7 .Peel-and-stick adhesive backing for instant mounting on clean, dry surfaces (glass, tile, metal).

## **Application**

-. Ideal for: Retail promotions, event signage, smart home decor, hospitality messaging, and portable advertising solutions.