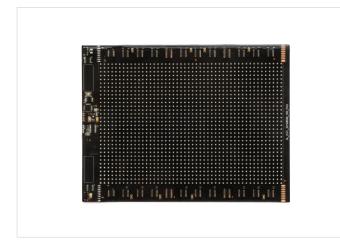

## Specification

| Flexible Screen           |                                       |                              |                                                                                                                                                        |  |  |
|---------------------------|---------------------------------------|------------------------------|--------------------------------------------------------------------------------------------------------------------------------------------------------|--|--|
| Product Series:           | P4 32*48 Series                       | Input Voltage:               | Input Voltage: DC 5V                                                                                                                                   |  |  |
| Part No. :                | BP-P4-3248-FSB-1921M3-05C-001         | Max. Power:                  | 5W                                                                                                                                                     |  |  |
| Dimension:                | L244×W184×H3mm [L9.61×W7.24×H0.12in.] | Power Mode:                  | Туре-С                                                                                                                                                 |  |  |
| Resolution:               | 32×48 pixels                          | Control:                     | Smartphone APP+Bluetooth                                                                                                                               |  |  |
| Pixel Pitch:              | P4 (4.5mm)[0.18in.]                   | Minimum<br>Bending Diameter: | 100mm[3.94in.]                                                                                                                                         |  |  |
| LED Chip:                 | 1921RGB                               |                              | Chinese, Traditional Chinese, English, German,<br>French, Russian, Italian, Portuguese, Spanish, Thai,<br>Indian, Vietnamese, Korean, Japanese, Arabic |  |  |
| Technology:               | IP54 PU glue dripping process         | App Languages:               |                                                                                                                                                        |  |  |
| Operating<br>Temperature: | -20°C ~ 45°C [-4~113°F]               |                              |                                                                                                                                                        |  |  |

### **Dimension**