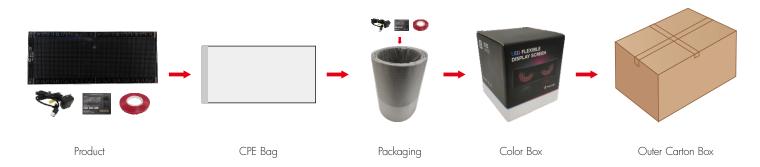

#### List

Display Screen

Power Supply

Adhesive Tape

User Manual

## Package

| Part No.                      | Color Box Dimension                        | Product Overall<br>Weight | Carton Dimension                             | Quantity Per<br>Carton | Total Weight |
|-------------------------------|--------------------------------------------|---------------------------|----------------------------------------------|------------------------|--------------|
| BP-P4-3248-FSB-1921M3-05C-001 | L135×W135×H200mm<br>[L5.31×W5.31×H7.87in.] | 400±50g                   | L420×W420×H220mm<br>[L16.54×W16.54×H8.66in.] | 9 sets                 | 4.56±0.5kg   |