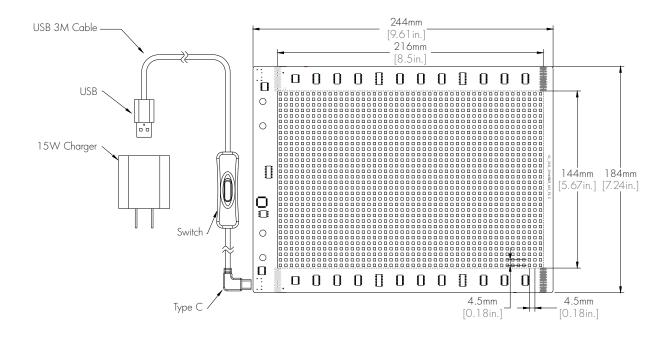

## Specification

| Flexible Screen           |                                       |                              |                                                                                                                                                        |  |  |
|---------------------------|---------------------------------------|------------------------------|--------------------------------------------------------------------------------------------------------------------------------------------------------|--|--|
| Product Series:           | P4 32*48 Series                       | Input Voltage:               | Input Voltage: DC 5V                                                                                                                                   |  |  |
| Part No. :                | BP-P4-3248-FSB-1921M3-05C-001         | Max. Power:                  | 5W                                                                                                                                                     |  |  |
| Dimension:                | L244×W184×H3mm [L9.61×W7.24×H0.12in.] | Power Mode:                  | Туре-С                                                                                                                                                 |  |  |
| Resolution:               | 32×48 pixels                          | Control:                     | Smartphone APP+Bluetooth                                                                                                                               |  |  |
| Pixel Pitch:              | P4 (4.5mm)[0.18in.]                   | Minimum<br>Bending Diameter: | 100mm[3.94in.]                                                                                                                                         |  |  |
| LED Chip:                 | 1921RGB                               |                              | Chinese, Traditional Chinese, English, German,<br>French, Russian, Italian, Portuguese, Spanish, Thai,<br>Indian, Vietnamese, Korean, Japanese, Arabic |  |  |
| Technology:               | IP54 PU glue dripping process         | App Languages:               |                                                                                                                                                        |  |  |
| Operating<br>Temperature: | -20°C ~ 45°C [-4~113°F]               |                              |                                                                                                                                                        |  |  |

### **Dimension**