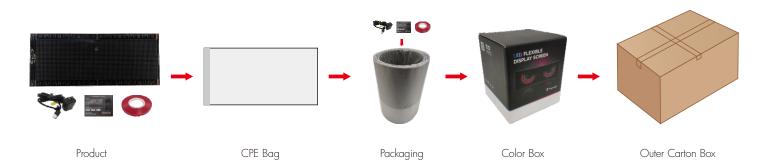

### Package

| Part No.                      | Color Box Dimension                         | Product Overall<br>Weight | Carton Dimension                              | Quantity Per<br>Carton | Total Weight |
|-------------------------------|---------------------------------------------|---------------------------|-----------------------------------------------|------------------------|--------------|
| BP-P4-6496-FSB-1921M3-05C-001 | L135×W135×H312mm<br>[L5.31×W5.31×H12.38in.] | 830±50g                   | L420×W420×H330mm<br>[L16.54×W16.54×H12.99in.] | 9 sets                 | 8.55±0.5kg   |