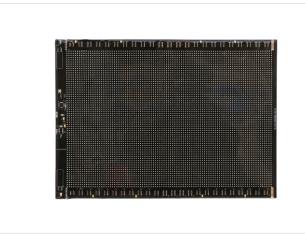

#### **Features**

- 1. 64x96 pixels resolution for crisp visuals, ultra-thin and flexible.
- 2. IP54-rated PU-coated screen resists dust, splashes, and humidity, ensuring reliability in dry or damp environments.
- 3. Rollable construction enables compact storage and portability.
- 4. Low-power DC 5V Type-C driven, compatible with most USB adapters and power banks.
- 5. Bluetooth-enabled smartphone app for wireless content management: upload text, animations, or custom graffiti, adjust brightness, scrolling speed, schedule displays.
- 6. Multi-mode display: choose static, scrolling, or animated effects. Customizable content library supported.
- 7. Peel-and-stick adhesive backing for instant mounting on clean, dry surfaces (glass, tile, metal).

# Specification

| P4 64*96 Series                         | Input Voltage:                                                                                                                                  | DC 5V                                                                                                                                                                                                                                                                                                          |  |
|-----------------------------------------|-------------------------------------------------------------------------------------------------------------------------------------------------|----------------------------------------------------------------------------------------------------------------------------------------------------------------------------------------------------------------------------------------------------------------------------------------------------------------|--|
| BP-P4-6496-FSB-1921M3-05C-001           | Max. Power:                                                                                                                                     | 15W                                                                                                                                                                                                                                                                                                            |  |
| L412×W296×H3mm [L16.22×W11.65×H0.12in.] | Power Mode:                                                                                                                                     | Туре-С                                                                                                                                                                                                                                                                                                         |  |
| 64×96 pixels                            | Control:                                                                                                                                        | Smartphone APP+Bluetooth                                                                                                                                                                                                                                                                                       |  |
| P4 (4mm)[0.16in.]                       | Minimum<br>Bending Diameter:                                                                                                                    | 100mm[3.94in.]                                                                                                                                                                                                                                                                                                 |  |
| 1921RGB                                 |                                                                                                                                                 | Chinese, Traditional Chinese, English, German,<br>French, Russian, Italian, Portuguese, Spanish, Thai,<br>Indian, Vietnamese, Korean, Japanese, Arabic                                                                                                                                                         |  |
| IP54 PU glue dripping process           | App languages:                                                                                                                                  |                                                                                                                                                                                                                                                                                                                |  |
| -20°C ~ 45°C [-4~113°F]                 | 7 .pp 13godgos.                                                                                                                                 |                                                                                                                                                                                                                                                                                                                |  |
|                                         | BP-P4-6496-FSB-1921M3-05C-001  L412×W296×H3mm [L16.22×W11.65×H0.12in.]  64×96 pixels  P4 (4mm)[0.16in.]  1921RGB  IP54 PU glue dripping process | BP-P4-6496-FSB-1921M3-05C-001         Max. Power:           L412×W296×H3mm [L16.22×W11.65×H0.12in.]         Power Mode:           64×96 pixels         Control:           P4 (4mm)[0.16in.]         Minimum Bending Diameter:           1921RGB         IP54 PU glue dripping process           App Languages: |  |