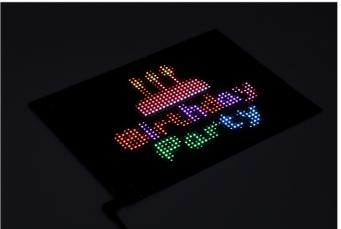

#### **Features**

- 1. 64x96 pixels resolution for crisp visuals, ultra-thin and flexible.
- 2. IP54-rated PU-coated screen resists dust, splashes, and humidity, ensuring reliability in dry or damp environments.
- 3. Rollable construction enables compact storage and portability.
- 4. Low-power DC 5V Type-C driven, compatible with most USB adapters and power banks.
- 5. Bluetooth-enabled smartphone app for wireless content management: upload text, animations, or custom graffiti, adjust brightness, scrolling speed, schedule displays.
- 6. Multi-mode display: choose static, scrolling, or animated effects. Customizable content library supported.
- 7. Peel-and-stick adhesive backing for instant mounting on clean, dry surfaces (glass, tile, metal).