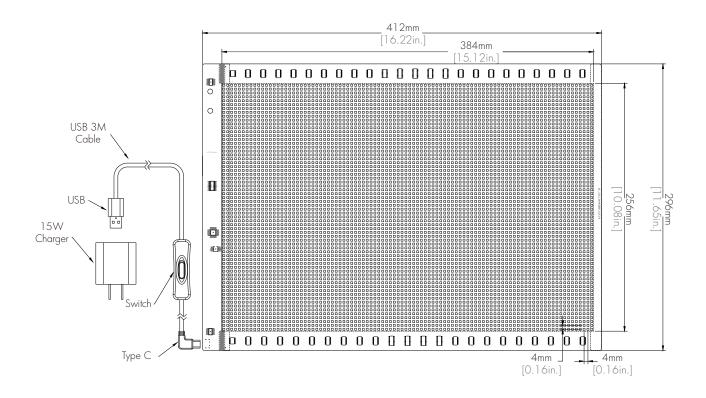

# Specification

| P4 64*96 Series                         | Input Voltage:                                                                                                                                  | DC 5V                                                                                                                                                                                                                                                                                                          |  |
|-----------------------------------------|-------------------------------------------------------------------------------------------------------------------------------------------------|----------------------------------------------------------------------------------------------------------------------------------------------------------------------------------------------------------------------------------------------------------------------------------------------------------------|--|
| BP-P4-6496-FSB-1921M3-05C-001           | Max. Power:                                                                                                                                     | 15W                                                                                                                                                                                                                                                                                                            |  |
| L412×W296×H3mm [L16.22×W11.65×H0.12in.] | Power Mode:                                                                                                                                     | Туре-С                                                                                                                                                                                                                                                                                                         |  |
| 64×96 pixels                            | Control:                                                                                                                                        | Smartphone APP+Bluetooth                                                                                                                                                                                                                                                                                       |  |
| P4 (4mm)[0.16in.]                       | Minimum<br>Bending Diameter:                                                                                                                    | 100mm[3.94in.]                                                                                                                                                                                                                                                                                                 |  |
| 1921RGB                                 |                                                                                                                                                 | Chinese, Traditional Chinese, English, German,<br>French, Russian, Italian, Portuguese, Spanish, Thai,<br>Indian, Vietnamese, Korean, Japanese, Arabic                                                                                                                                                         |  |
| IP54 PU glue dripping process           | App languages:                                                                                                                                  |                                                                                                                                                                                                                                                                                                                |  |
| -20°C ~ 45°C [-4~113°F]                 | 7 .pp 13godgos.                                                                                                                                 |                                                                                                                                                                                                                                                                                                                |  |
|                                         | BP-P4-6496-FSB-1921M3-05C-001  L412×W296×H3mm [L16.22×W11.65×H0.12in.]  64×96 pixels  P4 (4mm)[0.16in.]  1921RGB  IP54 PU glue dripping process | BP-P4-6496-FSB-1921M3-05C-001         Max. Power:           L412×W296×H3mm [L16.22×W11.65×H0.12in.]         Power Mode:           64×96 pixels         Control:           P4 (4mm)[0.16in.]         Minimum Bending Diameter:           1921RGB         IP54 PU glue dripping process           App Languages: |  |

#### **Dimension**