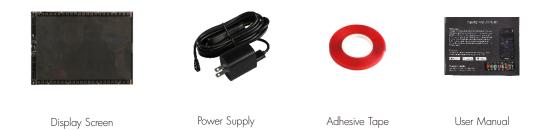

|  |
|                                         | BP-P4-6496-FSB-1921M3-05C-001  L412×W296×H3mm [L16.22×W11.65×H0.12in.]  64×96 pixels  P4 (4mm)[0.16in.]  1921RGB  IP54 PU glue dripping process | BP-P4-6496-FSB-1921M3-05C-001         Max. Power:           L412×W296×H3mm [L16.22×W11.65×H0.12in.]         Power Mode:           64×96 pixels         Control:           P4 (4mm)[0.16in.]         Minimum Bending Diameter:           1921RGB         IP54 PU glue dripping process           App Languages: |  |

#### **Dimension**





# LED Flexible Display Screen

#### List



### Package



| Part No.                      | Color Box Dimension                         | Product Overall<br>Weight | Carton Dimension                              | Quantity Per<br>Carton | Total Weight |
|-------------------------------|---------------------------------------------|---------------------------|-----------------------------------------------|------------------------|--------------|
| BP-P4-6496-FSB-1921M3-05C-001 | L135×W135×H312mm<br>[L5.31×W5.31×H12.38in.] | 830±50g                   | L420×W420×H330mm<br>[L16.54×W16.54×H12.99in.] | 9 sets                 | 8.55±0.5kg   |

#### Notice

- 1. Please read the attached "User Manual" before using this product.
- 2. Please use DC 5V USB or DC 5V power suppply to drive this product, otherwise the product will work improp