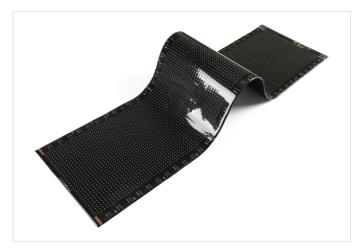

# LED Flexible Display Screen

## P6 32\*144 Series

### BP-P6-32144-FSB-1921M3-05C-001

#### **Features**

- 1. 32x144 pixels resolution for crisp visuals, ultra-thin and flexible.
- 2. IP54-rated PU-coated screen resists dust, splashes, and humidity, ensuring reliability in dry or damp environments.
- 3. Rollable construction enables compact storage and portability.
- 4. Low-power DC 5V Type-C driven, compatible with most USB adapters and power banks.
- 5. Bluetooth-enabled smartphone app for wireless content management: upload text, animations, or custom graffiti, adjust brightness, scrolling speed, schedule displays.
- 6. Multi-mode display: choose static, scrolling, or animated effects. Customizable content library supported.
- 7. Peel-and-stick adhesive backing for instant mounting on clean, dry surfaces (glass, tile, metal).