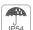

## Specification

| P6 32*144 Series                       | Input Voltage:                                                                                                                                   | DC 5V                                                                                                                                                                                                                                                                                                           |  |
|----------------------------------------|--------------------------------------------------------------------------------------------------------------------------------------------------|-----------------------------------------------------------------------------------------------------------------------------------------------------------------------------------------------------------------------------------------------------------------------------------------------------------------|--|
| BP-P6-32144-FSB-1921M3-05C-001         | Max. Power:                                                                                                                                      | 15W                                                                                                                                                                                                                                                                                                             |  |
| L892×W232×H3mm [L35.11×W9.13×H0.12in.] | Power Mode:                                                                                                                                      | Туре-С                                                                                                                                                                                                                                                                                                          |  |
| 32×144 pixels                          | Control:                                                                                                                                         | Smartphone APP+Bluetooth                                                                                                                                                                                                                                                                                        |  |
| P6 (6mm)[0.24in.]                      | Minimum<br>Bending Diameter:                                                                                                                     | 100mm[3.94in.]                                                                                                                                                                                                                                                                                                  |  |
| 1921RGB                                |                                                                                                                                                  | Chinese, Traditional Chinese, English, German,<br>French, Russian, Italian, Portuguese, Spanish, Thai,<br>Indian, Vietnamese, Korean, Japanese, Arabic                                                                                                                                                          |  |
| IP54 PU glue dripping process          | App languages:                                                                                                                                   |                                                                                                                                                                                                                                                                                                                 |  |
| -20°C ~ 45°C [-4~113°F]                | 7 455 -23900900                                                                                                                                  |                                                                                                                                                                                                                                                                                                                 |  |
|                                        | BP-P6-32144-FSB-1921M3-05C-001  L892×W232×H3mm [L35.11×W9.13×H0.12in.]  32×144 pixels  P6 (6mm)[0.24in.]  1921RGB  IP54 PU glue dripping process | BP-P6-32144-FSB-1921M3-05C-001         Max. Power:           L892×W232×H3mm [L35.11×W9.13×H0.12in.]         Power Mode:           32×144 pixels         Control:           P6 (6mm)[0.24in.]         Minimum Bending Diameter:           1921RGB         IP54 PU glue dripping process           App Languages: |  |

#### **Dimension**