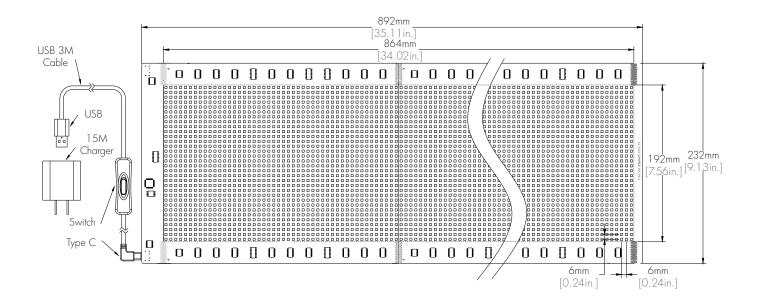

#### List

### Package

| Part No.                       | Color Box Dimension                        | Product Overall<br>Weight | Carton Dimension                              | Quantity Per<br>Carton | Total Weight |
|--------------------------------|--------------------------------------------|---------------------------|-----------------------------------------------|------------------------|--------------|
| BP-P6-32144-FSB-1921M3-05C-001 | L135×W135×H248mm<br>[L5.31×W5.31×H9.76in.] | 1320±50g                  | L420×W420×H270mm<br>[L16.54×W16.54×H10.63in.] | 9 sets                 | 12.89±0.5kg  |