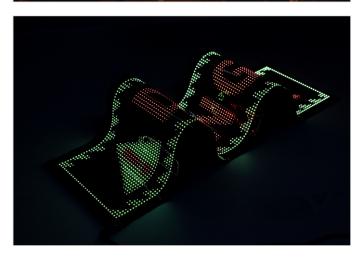

#### **Features**

- 1. 32x144 pixels resolution for crisp visuals, ultra-thin and flexible.
- 2. IP54-rated PU-coated screen resists dust, splashes, and humidity, ensuring reliability in dry or damp environments.
- 3. Rollable construction enables compact storage and portability.
- 4. Low-power DC 5V Type-C driven, compatible with most USB adapters and power banks.
- 5. Bluetooth-enabled smartphone app for wireless content management: upload text, animations, or custom graffiti, adjust brightness, scrolling speed, schedule displays.
- 6. Multi-mode display: choose static, scrolling, or animated effects. Customizable content library supported.
- 7. Peel-and-stick adhesive backing for instant mounting on clean, dry surfaces (glass, tile, metal).

### **Application**

-. Ideal for: Retail promotions, event signage, smart home decor, hospitality messaging, and portable advertising solutions.