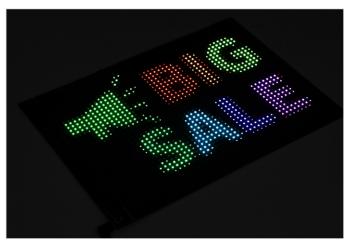

#### **Features**

- 1. 32x48 pixels resolution for crisp visuals, ultra-thin and flexible.
- 2. IP54-rated PU-coated screen resists dust, splashes, and humidity, ensuring reliability in dry or damp environments.
- 3. Rollable construction enables compact storage and portability.
- 4. Low-power DC 5V Type-C driven, compatible with most USB adapters and power banks.
- 5. Bluetooth-enabled smartphone app for wireless content management: upload text, animations, or custom graffiti, adjust brightness, scrolling speed, schedule displays.
- 6. Multi-mode display: choose static, scrolling, or animated effects. Customizable content library supported.
- 7 .Peel-and-stick adhesive backing for instant mounting on clean, dry surfaces (glass, tile, metal).

### **Application**

-. Ideal for: Retail promotions, event signage, smart home decor, hospitality messaging, and portable advertising solutions.