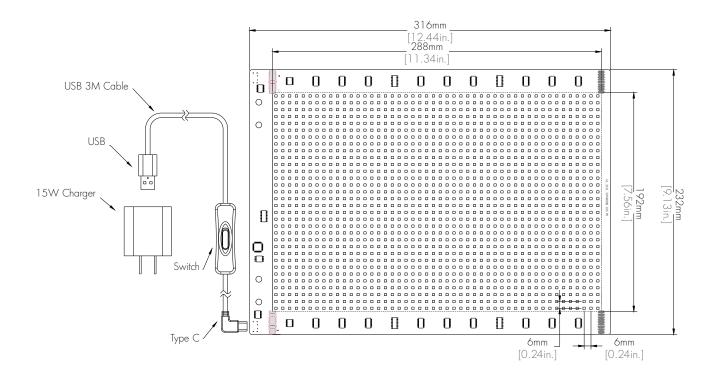

## Specification

| Flexible Screen           |                                        |                              |                                                                                                                                                        |  |  |  |  |
|---------------------------|----------------------------------------|------------------------------|--------------------------------------------------------------------------------------------------------------------------------------------------------|--|--|--|--|
| Product Series:           | P6 32*48 Series                        | Input Voltage:               | DC 5V                                                                                                                                                  |  |  |  |  |
| Part No. :                | BP-P6-3248-FSB-1921M3-05C-001          | Max. Power:                  | 5W                                                                                                                                                     |  |  |  |  |
| Dimension:                | L316×W232×H3mm [L12.44×W9.13×H0.12in.] | Power Mode:                  | Туре-С                                                                                                                                                 |  |  |  |  |
| Resolution:               | 32×48 pixels                           | Control:                     | Smartphone APP+Bluetooth                                                                                                                               |  |  |  |  |
| Pixel Pitch:              | P6 (6mm)[0.24in.]                      | Minimum<br>Bending Diameter: | 100mm[3.94in.]                                                                                                                                         |  |  |  |  |
| LED Chip:                 | 1921RGB                                |                              | Chinese, Traditional Chinese, English, German,<br>French, Russian, Italian, Portuguese, Spanish, Thai,<br>Indian, Vietnamese, Korean, Japanese, Arabic |  |  |  |  |
| Technology:               | IP54 PU glue dripping process          | App Languages:               |                                                                                                                                                        |  |  |  |  |
| Operating<br>Temperature: | -20°C ~ 45°C [-4~113°F]                | googoo:                      |                                                                                                                                                        |  |  |  |  |

#### **Dimension**