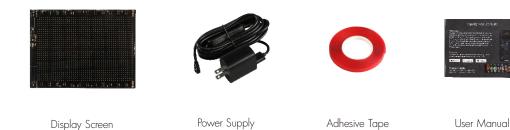

|                              | Chinese, Traditional Chinese, English, German,<br>French, Russian, Italian, Portuguese, Spanish, Thai,<br>Indian, Vietnamese, Korean, Japanese, Arabic |  |  |  |  |
| Technology:               | IP54 PU glue dripping process          | App Languages:               |                                                                                                                                                        |  |  |  |  |
| Operating<br>Temperature: | -20°C ~ 45°C [-4~113°F]                | googoo:                      |                                                                                                                                                        |  |  |  |  |

#### **Dimension**





# LED Flexible Display Screen

#### List



### Package



| Part No.                      | Color Box Dimension                        | Product Overall<br>Weight | Carton Dimension                              | Quantity Per<br>Carton | Total Weight |
|-------------------------------|--------------------------------------------|---------------------------|-----------------------------------------------|------------------------|--------------|
| BP-P6-3248-FSB-1921M3-05C-001 | L135×W135×H248mm<br>[L5.31×W5.31×H9.76in.] | 570±50g                   | L420×W420×H270mm<br>[L16.54×W16.54×H10.63in.] | 9 sets                 | 6.16±0.5kg   |

#### **Notice**

- 1. Please read the attached "User Manual" before using this product.
- 2. Please use DC 5V USB or DC 5V power suppply to drive this product, otherwise the product will work impro