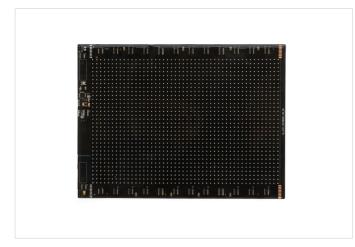

# LED Flexible Display Screen

### P6 32\*48 Series

#### BP-P6-3248-FSB-1921M3-05C-001

#### **Features**

- 1. 32x48 pixels resolution for crisp visuals, ultra-thin and flexible.
- 2. IP54-rated PU-coated screen resists dust, splashes, and humidity, ensuring reliability in dry or damp environments.
- 3. Rollable construction enables compact storage and portability.
- 4. Low-power DC 5V Type-C driven, compatible with most USB adapters and power banks.
- 5. Bluetooth-enabled smartphone app for wireless content management: upload text, animations, or custom graffiti, adjust brightness, scrolling speed, schedule displays.
- 6. Multi-mode display: choose static, scrolling, or animated effects. Customizable content library supported.
- 7 .Peel-and-stick adhesive backing for instant mounting on clean, dry surfaces (glass, tile, metal).