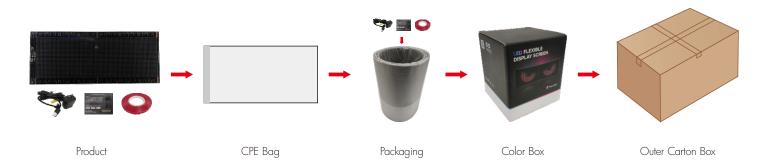

### Package

| Part No.                      | Color Box Dimension                        | Product Overall<br>Weight | Carton Dimension                              | Quantity Per<br>Carton | Total Weight |
|-------------------------------|--------------------------------------------|---------------------------|-----------------------------------------------|------------------------|--------------|
| BP-P6-3248-FSB-1921M3-05C-001 | L135×W135×H248mm<br>[L5.31×W5.31×H9.76in.] | 570±50g                   | L420×W420×H270mm<br>[L16.54×W16.54×H10.63in.] | 9 sets                 | 6.16±0.5kg   |